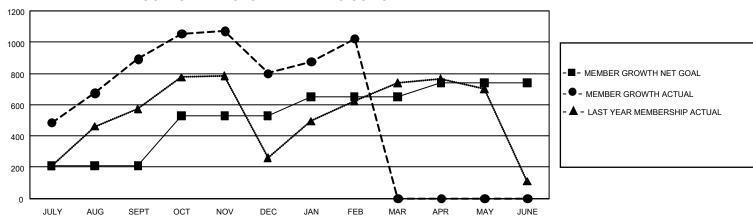

## GOALS AND ACTUAL MEMBERS CUMULATIVE

| DROPPED CLUBS: 13 |     | 311 CLUBS OF 484 ADDED 1<br>OR MORE NEW MEMBERS | GENDER DISTRIBUTION           |                |  |
|-------------------|-----|-------------------------------------------------|-------------------------------|----------------|--|
|                   |     |                                                 | MALE                          | 9,093 (64.43%) |  |
|                   |     |                                                 | FEMALE                        | 4,957 (35.13%) |  |
| DROPPED MEMBERS   |     |                                                 | NON BINARY                    | 0 (0.00%)      |  |
| DECEASED          | 26  |                                                 | PREFER NOT TO ANSWER          | 62 (0.44%)     |  |
| CLUB CANCELLED    | 169 |                                                 | TOTAL FAMILY UNIT MEMBERS 1,9 |                |  |
| OTHER             | 707 | CLICK HERE FOR                                  |                               | , , , , , ,    |  |
| TOTAL             | 902 | CUMULATIVE MEMBERSHIP DATA                      | FAMILY MEMBERS PAYING HA      | LF DUES 1,144  |  |

## GMT Constitutional Area 5 - E, Group N

REPORT DOES NOT INCLUDE CLUBS IN UNDISTRICTED AREAS.

| Clubs         |               |             |               | Members               |                           |                         |                                                   |
|---------------|---------------|-------------|---------------|-----------------------|---------------------------|-------------------------|---------------------------------------------------|
|               | RESULTS FOR   | R 2022-2023 |               | RESULTS FOR 2022-2023 |                           |                         |                                                   |
| QUARTER       | NEW CLUB GOAL | NEW CLUBS   | DROPPED CLUBS | QUARTER               | MEMBER GROWTH NET<br>GOAL | MEMBER GROWTH<br>ACTUAL | DROPPED MEMBER<br>ACTUAL (including<br>transfers) |
| JULY/AUG/SEPT | 15            | 3           | 4             | JULY/AUG/SE           | PT 210                    | 1,230                   | 271                                               |
| OCT/NOV/DEC   | 27            | 4           | 4             | OCT/NOV/DE            | 320                       | 396                     | 458                                               |
| JAN/FEB/MAR   | 18            | 2           | 5             | JAN/FEB/MAR           | 120                       | 406                     | 174                                               |
| APR/MAY/JUNE  | 12            | 0           | 0             | APR/MAY/JUN           | IE 90                     | 0                       | 0                                                 |