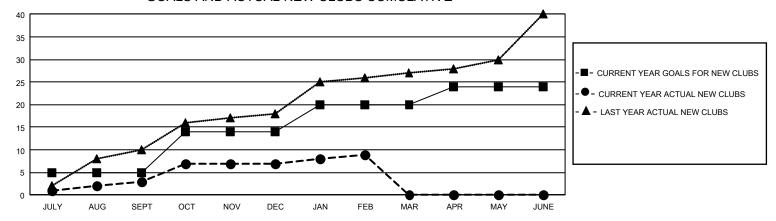

## GOALS AND ACTUAL NEW CLUBS CUMULATIVE

## GMT Constitutional Area 5 - E, Group N

REPORT DOES NOT INCLUDE CLUBS IN UNDISTRICTED AREAS.

| Clubs         |               |             |               | Members               |                           |                         |                                                   |
|---------------|---------------|-------------|---------------|-----------------------|---------------------------|-------------------------|---------------------------------------------------|
|               | RESULTS FOR   | R 2022-2023 |               | RESULTS FOR 2022-2023 |                           |                         |                                                   |
| QUARTER       | NEW CLUB GOAL | NEW CLUBS   | DROPPED CLUBS | QUARTER               | MEMBER GROWTH NET<br>GOAL | MEMBER GROWTH<br>ACTUAL | DROPPED MEMBER<br>ACTUAL (including<br>transfers) |
| JULY/AUG/SEPT | 15            | 3           | 4             | JULY/AUG/SE           | PT 210                    | 1,230                   | 271                                               |
| OCT/NOV/DEC   | 27            | 4           | 4             | OCT/NOV/DE            | 320                       | 396                     | 458                                               |
| JAN/FEB/MAR   | 18            | 2           | 5             | JAN/FEB/MAR           | 120                       | 406                     | 174                                               |
| APR/MAY/JUNE  | 12            | 0           | 0             | APR/MAY/JUN           | IE 90                     | 0                       | 0                                                 |